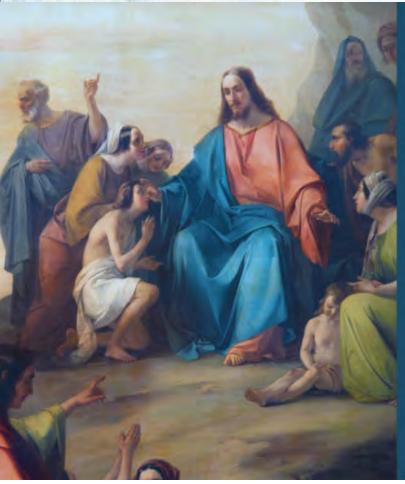

## 6<sup>™</sup> SUNDAY IN ORDINARY TIME

Gio

"Again you have heard that it was said to your ancestors, Do not take a false oath, but make good to the Lord all that you vow." - Mt 5:33

Excerpts from the Lectionary for Mass @2001, 1998, 1970 CCD.